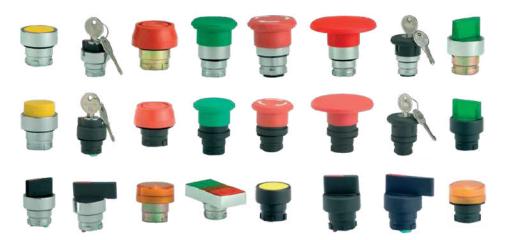

#### 2. Control and Signalling Devices

We are Leading Supplier of all types of Control and Signalling Devices in Reputed Make Like: Technic, Telemecanique and many more.

Our company is offering a wide range of control and signalling devices that are available in flush & project type and metallic body. Fabricated from top quality materials, these devices are known for their durability, high efficiency and ease operation. We offer these devices at most competitive prices. The other devices that we offer include:

- Flush, Spring return
- Projecting, spring return push
- Mushroom Ø 40 push-pull
- Selector for different executions
- Twin, spring return
- Pilot Light
- Flush, spring return
- Projecting, spring return
- Selector for different executions
- Pilot Light
- Pilot Light with integral cluster LED
- Twin, spring return