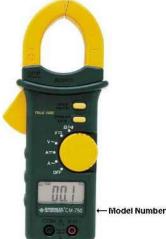

### 23. Testing meters

We are leading Supplier of all type of Testing meter any reputed make: MECO, Kusam Meco, Meco-G, Meco-V, Motwane, Fluke, Rishabh, Nippen, Raytek, ME, Nishant, CIE, Waco, Udeyraj, HTC and any more...

Our range includes:

- Digital Clamp meter
- Digital Insulation meter
- Digital Multi meter
- Digital thermometer
- Earth tester
- Digital Lux meter
- And any more as per your requirements...