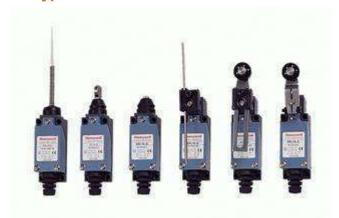

#### 14. Limit Switch and Sensor

We offer limit switches and sensors that are perfectly designed to meet the varied needs of our valued clients. These are fabricated from top quality raw materials and as per the latest international standards. These are known for their compact design and high efficiency properties. We offer these machines in various specifications as per clients' requirements at market leading prices. Our range includes:

- Limit Switch
- Single Plunger Limit Switch
- Multiple Plunger Limit Switch
- Multiple Limit Switch
- Proximity Sensor
- Selector Switch
- Push Button
- Emergency Stop
- Indicating Light
- NO/NC Element
- Illuminated Push Button LED
- Lum. Selector Switch
- All types Electricals Sensor and Switches