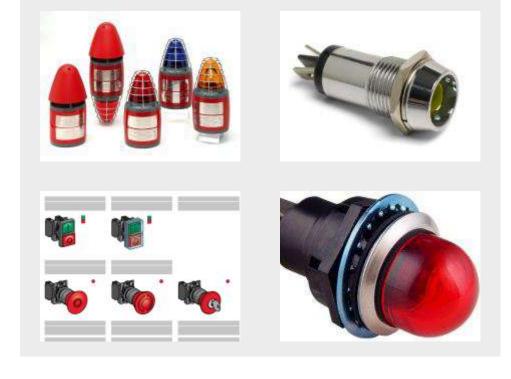

#### 2. Control and Signalling Devices

We are Leading Supplier of all types of Control and Signalling Devices in Reputed Make Like: Technic, Telemecanique and many more.

Our company is offering a wide range of control and signalling devices that are available in flush & project type and metallic body. Fabricated from top quality materials, these devices are known for their durability, high efficiency and ease operation. We offer these devices at most competitive prices. The other devices that we offer include:

- Flush, Spring return
- Projecting, spring return push
- Mushroom Ø 40 push-pull
- Selector for different executions
- Twin, spring return
- Pilot Light
- Flush, spring return
- Projecting, spring return
- Selector for different executions
- Pilot Light
- Pilot Light with integral cluster LED
- Twin, spring return

#### 14. Limit Switch and Sensor

We offer limit switches and sensors that are perfectly designed to meet the varied needs of our valued clients. These are fabricated from top quality raw materials and as per the latest international standards. These are known for their compact design and high efficiency properties. We offer these machines in various specifications as per clients' requirements at market leading prices. Our range includes:

- Limit Switch
- Single Plunger Limit Switch
- Multiple Plunger Limit Switch
- Multiple Limit Switch
- Proximity Sensor
- Selector Switch
- Push Button
- Emergency Stop
- Indicating Light
- NO/NC Element
- Illuminated Push Button LED
- Lum. Selector Switch
- All types Electricals Sensor and Switches