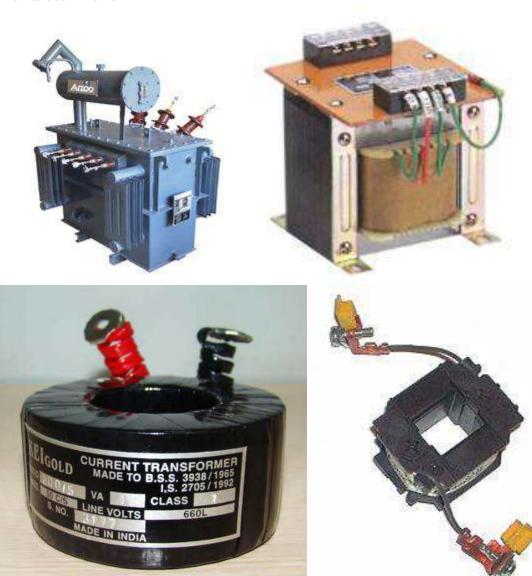

#### 21. Transformers and Coils

Our company is engaged in offering a wide range of HT line power distribution boards that are designed, tested, wired and assembled with various electric switchgears like MCCB's / MCB's installed inside it. Made of high grade copper or aluminium bus bars, our PDB's can provide up to 4000 amperes incoming power distribution with single or multiple incomings. We offer these boards are available at most competitive prices.

- HT Transformers
- Mini transformers
- CT Coils
- Contactor Coils