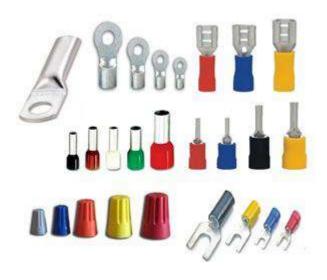

### 10. Cable Lugs

We are Leading Supplier of Cable Lugs in Reputed Make like: Dowells, Comet, Hex, Jainson, Action and many more.

We provide Copper Lugs to meet the demands of our global clients. These are made using pure electrolytic copper to ensure durability and minimum maintenance. Our range of copper lugs are available with different stud hole sizes as required.

### 11. Cable Gland and PVC Hood

We are Leding Supplier of All Types of Cable Gland With leading Manufacture like: Comet, Dowells, Oswal, HMI, and many more.

The cable glands are utilized across industries for connecting cables with different equipments. We offer various types of cable glands to fit all sizes and types of fixtures. The products are made using good quality metal and non-