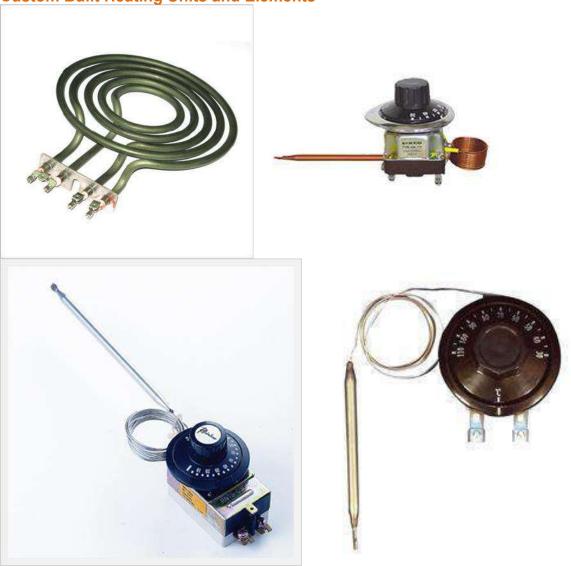

### 16. Heating Element

We are Leading Supplier of all types of Heating Element in Reputed Make.

Our company is engaged in offering a wide variety of heating elements that are designed to heat water for bathing and other purposes. These heating elements are immersed in the water for heating it to the desired temperature. These elements are quick and shock resistant.

The range offered to our clients includes:

- Kettle Elements with Ejection Devices
- Commercial Water Immersion Heating Elements
- Oil Immersion Heating Elements
- Alkaline and Chemical Immersion Heating Elements
- Heating Elements
- Custom Built Heating Units and Elements