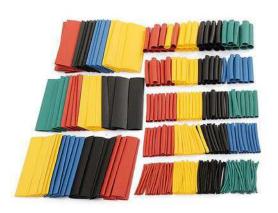

# 17. PVC Sleeves, Ferrules and ferrule printing machine.

We are Leading Supplier of all type of sleeves and Ferrules printing machine any reputed make: Max, Canon and any more....

#### Our range includes:

- Printing Ferrule Sleeves colour includes: White, Yellow, and Green available.
- PVC Sleeves in any colour
- Cable Marking ferrules
- Ferrule printing machine
- Heat shrinkable sleeves / Bus bar sleeves