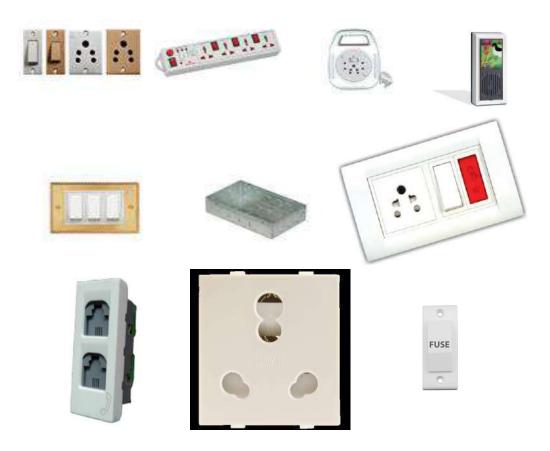

#### 5. Household Switches

We are Leading Supplier of all types of switches in Reputed Make. We offer our clients with a premium range electrical household switches that adhere to the latest technology and the industry accepted standards. These are manufactured from top quality materials in accordance with international quality standards. We also offer customized facility for these switches as per the specifications of our clients.

#### **Our range includes:**

- Access Control
- Control Units
- Dimmers, Fan Regulators
- DP Switches-Push-Buttons
- Energy Sockets & Switched Sockets
- Euro-US & British Standard Sockets
- Indicators
- Telephone Sockets
- Voltage Surge Protectors
- MCBs
- Hub line
- Buzzer

#### 6. Electrical Panel

We are leading manufacture & Supplier of all type of Panel in Reputed Make. We offer all types of Electrical Panels as per the technical details specified to us by our clients.

#### 7. Fuse

We are Leading Supplier of all type of Fuses in Reputed Make.

We are one of the eminent suppliers of C&S, Busman, GE, L&T, and Siemens Fuses that are very popular brands in the market. Our range of fuses is known for their compact size, high performance, easy installation and weather & dust resistance. Moreover, we offer this durable range of fuses in sheet steel enclosures with adequate wiring space. These fuses are also widely demanded for their resistance against thermal shocks and great bursting strength.

#### 12. Plug & Socket, Connectors

We are Leading Supplier of all type of Plug & Socket in Reputed Make Like: Balaji, Jigo, Legrand, Schneider, Ball and many more.

Our clients can avail from us a comprehensive range of high quality industrial plugs & sockets which is well known for providing better mechanical strength as well as electrical properties. For better contact and safety, these plugs and sockets are offered with self locking design.

#### **Our range includes:**

- P17 Tempra Plug and sockets
- New Hypra Multipin connectors
- Hypra prisinter and Hypra plugs and sockets
- Metra metallic plugs and sockets
- P17 Temra combined units
- Metallic plug and socket DB's
- Wall socket outlet
- Plug
- Panel Socket
- Angled Plug
- Wall socket outlet and many more