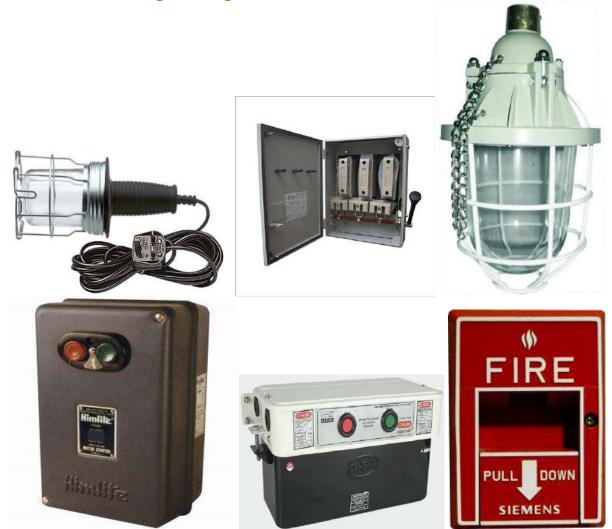

### 4. Flame Proof Electrical Equipment

Our company offers a wide range of flame proof electrical equipment that is appreciated for less power consumption, low maintenance and resistance to fluctuation and offer trouble free performance.

Our range includes:

- Hand Lamp
- Switch Fuse Unit
- Vessel Lamp
- Well Glass
- Air Break Direct-on-line Starter
- Air Break Fully Automatic Starter
- Fire Alarm
- Fluorescent Tube light Fitting